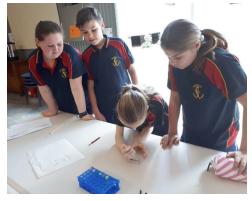

## **CASE** Pathology Workshop

On Thursday 15th November our Year 6 students travelled to Kitchener Public School to participate in some 'hands on' pathology workshops organised by the Cessnock Academy of STEM Excellence (CASE). CASE includes Cessnock High School and all the partner Primary Schools. The students participated in activities around detecting diseases. They examined bacteria and viruses and analysed cell types to determine affected samples. The students thoroughly enjoyed the experience. What a great opportunity for our students!