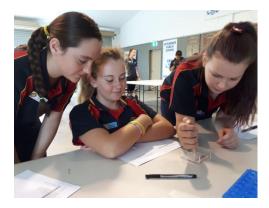

## **CASE** Pathology Workshop

On Thursday 15th November our Year 6 students travelled to Kitchener Public School to participate in some 'hands on' pathology workshops organised by the Cessnock Academy of STEM Excellence (CASE). CASE includes Cessnock High School and all the partner Primary Schools. The students participated in activities around detecting diseases. They examined bacteria and viruses and analysed cell types to determine affected samples. The students thoroughly enjoyed the experience. What a great opportunity for our students!